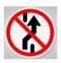

\_\_\_\_\_

| Họ tên thí sinh: | ••••• |
|------------------|-------|
| Số báo danh:     |       |
| Mã Đề: 008.      |       |

Câu 1. What does this sign mean?

- A. Slippery road.
- C. No parking here.

- B. Roundabout ahead
- D. Prohibit Changing Lane