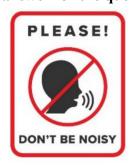

## Câu 2. Look at the signs. Choose the best answer for the question.

- **A.** You must be quiet in this area.
- C. You mustn't talk in this area.

- **B.** You don't have to raise your voice in this area.
- **D.** You shouldn't speak to anyone in this area.