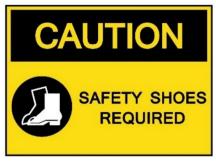

## Câu 7. Look at the signs. Choose the best answer for the question.

- **A.** You are allowed to wear shoes in this area.
- **B.** You should wear shoes in this area because of safety.
- **C.** You have to wear shoes that can provide protection in this area.
- **D.** You have to keep your shoes safe in this area.