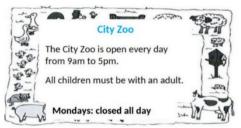

Câu 8. Which day is the City Zoo closed?

**A.** Monday **Câu 9.** What does this sign mean?

**B.** Sunday

C. Friday

**D.** Saturday

- **A.** Ivy wants to remind Max of the project's deadline.
- **B.** Ivy wants to know when they will meet to work on the project.
- C. Ivy wants to thank Max for doing the presentation.
- **D.** Ivy wants to find out more about the project from Max.