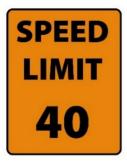

## Câu 5. Look at the signs. Choose the best answer for the question.

- **A.** You cannot drive faster than 40 miles per hour.
- **C.** The minimum speed is 40 miles per hour.
- **B.** You must drive at 40 miles per hour.
- **D.** You can drive 40 miles per hour or more.