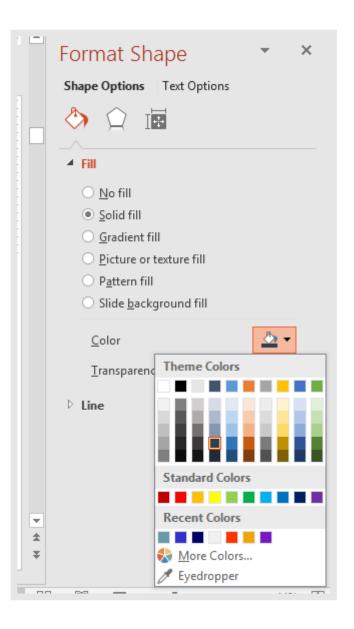

# **HOW TO CHANGE THE COLORS**

- Go to The Area that you need to change the color (check in Master Slides or Home)
- After that, Right Click Format Shape -> click "Paint Icon" -> click "fill"
- Next, Select Solid Fill.
- Finally, Choose your favourite color