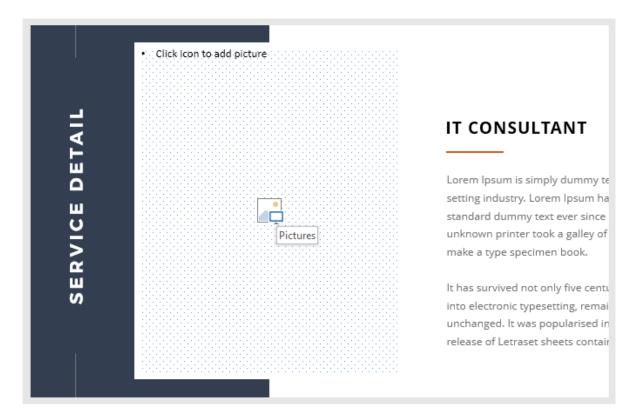

## **HOW TO CHANGE THE IMAGES**

- Go to Image Section.
- After that Click The Area > Click Image icon and choose file from your library.
- Note: (Also, You can drag and drop your image to the image placeholder)