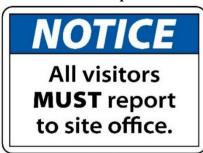

## Câu 7. Look at the signs. Choose the best answer for question.

- **A.** Anyone who visits must go to the site office and check in.
- **B.** All visitors can enter the place through the site office.
- **C.** Guests are reported to visit the site office.
- **D.** The site office is for everyone to make a report.