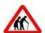

## Câu 8. What does this sign mean?

- **A.** Be cautious as elderly people may be crossing the road.
- **B.** There are two old people here.
- **C.** Be careless as elderly people may be crossing the road.
- **D.** They are wearing traditional clothing.