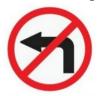

## Câu 6. Look at the signs. Choose the best answer for the question.

- **A.** Only vehicles which turn left have to stop.
- C. You mustn't turn left.
- **B.** You have to stop and turn left.
- **D.** You don't have to turn left at this point.