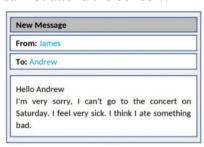

| Ho tên | thí sinh: |
|--------|-----------|
| •      | danh:     |
| Mã Đề  |           |

**Câu 1.** What is the main reason James cannot attend the concert?

A. He is feeling unwell

**B.** He has another commitment

**C.** He doesn't like the music

**D.** He lost his ticket

Câu 2. "What does the person sending the message want to do?"

Hi there! I hope you're doing well. I wanted to see if you're interested in going to a show this weekend. There's a new play that just opened at the local theatre, and I've heard great things about it. Let me know if you're free and we can get tickets together.