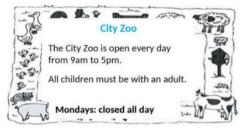

n James cannot attend the concert?



A. He is feeling unwell

**B.** He has another commitment

**C.** He doesn't like the music

**D.** He lost his ticket

Câu 2. "What does the person sending the message want to do?"

Hi there! I hope you're doing well. I wanted to see if you're interested in going to a show this weekend. There's a new play that just opened at the local theatre, and I've heard great things about it. Let me know if you're free and we can get tickets together.

- A. Watch a movie
- **B.** Visit a museum
- C. Go to a show
- **D.** Attend a concert

Câu 3. Which of the following is NOT mentioned about the apartment?



A. It has a balcony

**B.** It has a double bedroom

C. It has been recently painted

**D.** It has a new kitchen

Câu 4. Which day is the City Zoo closed?



- **A.** Monday
- **B.** Friday

- C. Saturday
- **D.** Sunday

Câu 5. Which of the following statements is true?

Mã đề 021 Trang 1/3

## **IT Course**

IT course starts 1st Nov at IT center for beginners. Covers hardware, software, networking, and security. Experienced instructors. Get certificate. Register by 25th Oct on website or at IT center.

- **A.** The IT course does not provide a certificate.
- **B.** The IT course is for advanced learners.
- C. The IT course starts on 1st October.
- **D.** The IT course covers hardware, software, networking, and security.

## Câu 6. Look at the signs. Choose the best answer for the question.



- **A.** Only vehicles which turn left have to stop.
- C. You mustn't turn left.
- **B.** You have to stop and turn left.
- **D.** You don't have to t