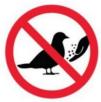

Câu 8. Look at the signs. Choose the best answer for the question.

A. Do not touch the birds with your hands.

**B.** You can't catch any birds in this area.

Câu 9. Look at the signs. Choose the best answer for the question.