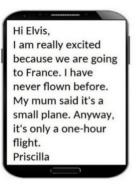

## Câu 2. Look at the signs. Choose the best answer for the question.

A. People aren't allowed to enter this area.

**C.** We should keep this area out.

Câu 3. How long is the flight to France?

A. One hourB. Two hoursC. Three hoursCâu 4. Where is the proposed meeting location for the activity?