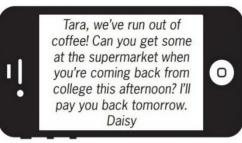

A. Daisy wants Tara to buy some coffee this afternoon.

**B.** Tara should give Daisy some money to buy coffee.

C. Tara will go to the supermarket tomorrow.

**D.** Daisy will buy coffee tomorrow when she returns home.