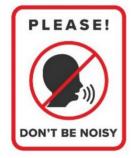

Câu 10. Look at the signs. Choose the best answer for the question.

A. You don't have to raise your voice in this area.B. You shouldn't speak to anyone in this area.B. You shouldn't speak to anyone in this area.D. You mustn't talk in this area.