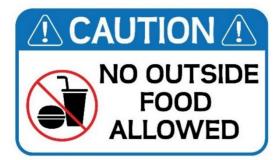

Câu 3. How long is the flight to France?

A. Playing basketballB. Going for a runC. Going swimmingD. Playing tennisCâu 7. Look at the signs. Choose the best answer for the question.D. Playing tennis

- A. Food and drink are not allowed in this place.
- **B.** Do not bring food or drink from outside into this place.
- C. Do not eat or drink anything outside this place.
- **D.** Be careful when eating and drinking outside this place.