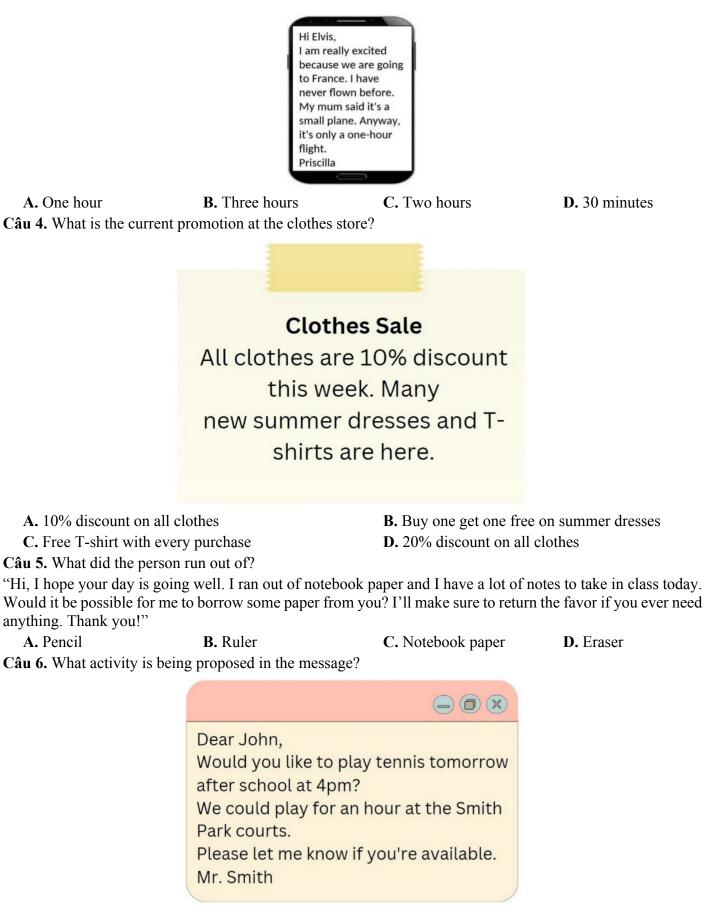

Câu 3. How long is the flight to France?

A. Playing basketballB. Going for a runC. Going swimmingD. Playing tennisCâu 7. Look at the signs. Choose the best answer for the question.D. Playing tennis

- A. Food and drink are not allowed in this place.
- **B.** Do not bring food or drink from outside into this place.
- C. Do not eat or drink anything outside this place.
- **D.** Be careful when eating and drinking outside this place.