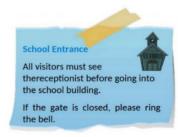

**Câu 7.** What should visitors do if the gate is closed?

- A. Wait for someone to open it
- **C.** Ring the bell
- Câu 8. What can you see at the circus?

- **B.** Come back later
- D. Call the school office