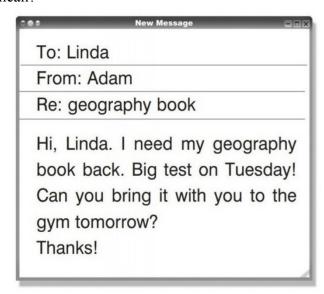

**Câu 2.** Who is Andrew planning to go to the cinema with?

**A.** James **B.** Alone **Câu 3.** What does this sign mean?

C. His parents

**D.** His brother

- **A.** Linda wants to study in the fitness center.
- C. On Tuesday, Adam has a geography exam.
- **Câu 4.** What does this sign mean?

- **B.** Adam requests to take Linda's book.
- **D.** The book belongs to Linda.

Mã đề 015 Trang 1/3

- **A.** Be cautious as elderly people may be crossing the road.
- **B.** Be careless as elderly people may be crossing the road.
- **C.** They are wearing traditional clothing.
- **D.** There are two old people here.