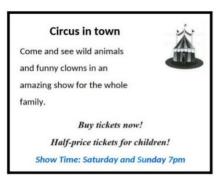

**Câu 7.** What should visitors do if the gate is closed?

- A. Wait for someone to open it
- **C.** Ring the bell
- Câu 8. What can you see at the circus?

- **B.** Come back later
- D. Call the school office

Mã đề 015 Trang 2/3

- A. Only acrobats
- C. Only funny clowns

- B. Only wild animals
- **D.** Wild animals and funny clowns

Câu 9. Who should students contact if they have lost their phone?