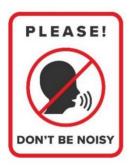

#### Câu 7. Look at the signs. Choose the best answer for the question.

Mã đề 019 Trang 2/4

**A.** You mustn't talk in this area.

- **B.** You must be quiet in this area.
- C. You shouldn't speak to anyone in this area.
- **D.** You don't have to raise your voice in this area.