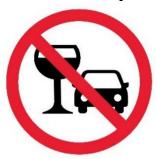

#### Câu 5. Look at the signs. Choose the best answer for the question.

- **A.** You should stop driving if you want to drink water.
- **B.** You cannot use glasses in the car.
- C. You mustn't drink anything while you are driving.
- **D.** You are not allowed to drink alcohol before and while driving.