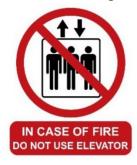

#### Câu 6. Look at the signs. Choose the best answer for the question.

- **A.** For your safety, do not use the elevator during a fire.
- **B.** You mustn't use the elevator when it is on fire.
- C. Three people cannot ride the elevator at the same time during a fire.
- **D.** If there is a fire, you don't have to use the elevator.