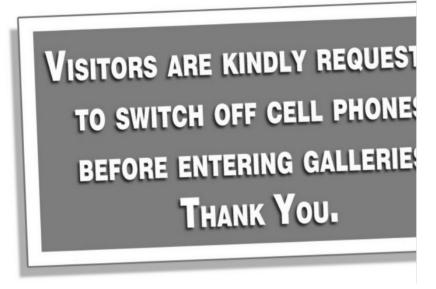

| Ho tên thí sinh: | ••••• |
|------------------|-------|
| Số báo danh:     |       |
| Mã Đề: 019.      |       |

Câu 1. When does the science club meet?

Science Club Notice:

Science club opening soon! Meets Tues/Thurs after school in room 205. First meeting on Sept. 14th at 3:30 pm.

- **A.** Sunday afternoon
- C. Monday and Wednesday after school
- **B.** Saturday morning
- D. Tuesday and Thursday after school

Câu 2. What does this sign mean?



- **A.** Visitors should turn off cell phones after visiting the galleries.
- **B.** Visitors are allowed in the galleries with a cell phone.
- C. Visitors should turn off their cell phones when they are in the galleries.
- **D.** Visitors should use their cell phones in the galleries.

Câu 3. Which of the following statements is true?

### **IT Course**

IT course starts 1st Nov at IT center for beginners. Covers hardware, software, networking, and security. Experienced instructors. Get certificate. Register by 25th Oct on website or at IT center.

- **A.** The IT course is for advanced learners.
- **B.** The IT course covers hardware, software, networking, and security.
- **C.** The IT course does not provide a certificate.
- **D.** The IT course starts on 1st October.

**Câu 4.** What