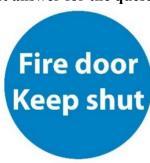

Mã đề 011 Trang 2/3

Câu 9. Look at the signs. Choose the best answer for the question.

- **A.** This door must remain closed to prevent the spread of fire.
- **B.** You should only shut the door when it is on fire.
- C. You mustn't put the door on fire.
- **D.** You should keep the door open unless there is a fire.