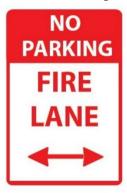

C. Going swimming

**D.** Going for a run

Câu 8. Look at the signs. Choose the best answer for the question.

- **A.** If there is a fire, park your vehicle in this area.
- **B.** This area prevents your cars from fire.
- C. You can't park your car here when it is on fire.
- **D.** You can't park your car here because this area is for fire trucks.