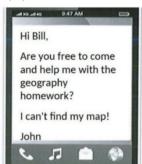

- A. He is feeling unwell
- **C.** He has another commitment

- **B.** He doesn't like the music
- **D.** He lost his ticket

Câu 4. What subject does John need help with?

Mã đề 011 Trang 1/3

**A.** History **B.** Math **C.** Geography **D.** English