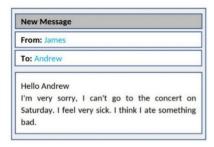

- A. He is feeling unwell
- **C.** He has another commitment

- **B.** He doesn't like the music
- **D.** He lost his ticket

Câu 4. What subject does John need help with?

Mã đề 011 Trang 1/3

**A.** History **B.** Math **C.** Geography **D.** English