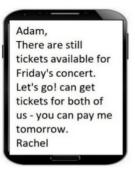

Câu 5. What does Rachel offer to do?

- A. Reserve tickets for Adam
- C. Buy tickets for Adam

- **B.** Get tickets for both of them
- **D.** Pay for both tickets

Câu 6. When can students receive a 20% discount at Sam's Café?