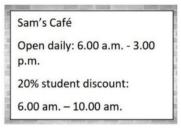

Câu 5. What does Rachel offer to do?

- A. Reserve tickets for Adam
- C. Buy tickets for Adam

- **B.** Get tickets for both of them
- **D.** Pay for both tickets

Câu 6. When can students receive a 20% discount at Sam's Café?

**A.** All day

**B.** From 6:00 a.m. to 10:00 a.m.

C. After 10:00 a.m.

**D.** From 6:00 a.m. to 3:00 p.m.

**Câu 7.** What activity is being proposed in the message?

A. Playing tennis

B. Playing basketball

Câu 8. Look at the signs. Choose the best answer for the