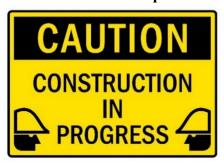

### Câu 7. Look at the signs. Choose the best answer for the question.

- **A.** Be careful because building work is happening.
- **B.** There is careful construction.
- **C.** You have to construct buildings with caution.
- **D.** Construction must be carefully done in progress.