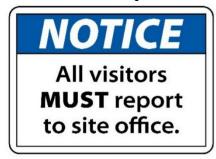

Mã đề 020 Trang 2/3

**Câu 9.** How much discount do students get on the smartphone?

**A.** 20% **B.** 5% **C.** 15% **D.** 10%

Câu 10. Look at the signs. Choose the best answer for question.

- **A.** Anyone who visits must go to the site office and check in.
- **B.** All visitors can enter the place through the site office.
- **C.** Guests are reported to visit the site office.
- **D.** The site office is for everyone to make a report.