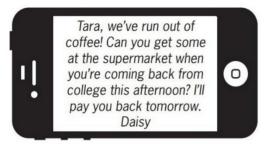

### **Câu 8.** What does this sign mean?

- **A.** Daisy will buy coffee tomorrow when she returns home.
- **B.** Daisy wants Tara to buy some coffee this afternoon.
- **C.** Tara will go to the supermarket tomorrow.
- **D.** Tara should give Daisy some money to buy coffee.