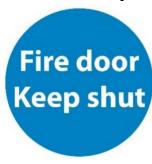

## Câu 3. Look at the signs. Choose the best answer for the question.

- **A.** This door must remain closed to prevent the spread of fire.
- **B.** You should only shut the door when it is on fire.
- C. You mustn't put the door on fire.
- **D.** You should keep the door open unless there is a fire.