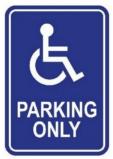

## Câu 2. Look at the signs. Choose the best answer for the question.

- **A.** This parking space is for people with disabilities.
- **B.** Disabled people are allowed to enter this place.
- **C.** This place is used for parking vehicles.
- **D.** People can put their wheelchairs here.