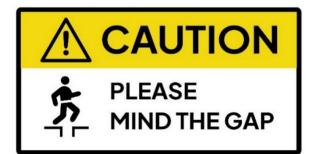

**D.** Sports game tickets

A. You need to remember the gap.

**C.** You need to think about the gap.

Câu 5. What subject does John need help with?

| ,                |                           |                                            |
|------------------|---------------------------|--------------------------------------------|
| elp me w<br>aphy |                           |                                            |
| find my          | map!                      |                                            |
|                  |                           |                                            |
| 5                | <b>)</b>                  |                                            |
|                  | elp me w<br>aphy<br>work? | ou free to come<br>elp me with the<br>aphy |

**D.** Geography

**B.** You need to stay away from the gap.

**D.** You need to be careful about the gap.