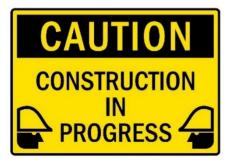

A. The minimum speed is 40 miles per hour.C. You can drive 40 miles per hour or more.

**B.** You cannot drive faster than 40 miles per hour.

**D.** You must drive at 40 miles per hour.

Câu 10. Look at the signs. Choose the best answer for the question.

- A. Be careful because building work is happening.
- **C.** There is careful construction.

B. You have to construct buildings with caution.D. Construction must be carefully done in progress.

----HÉT----