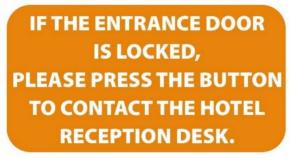

Câu 1. Look at the signs. Choose the best answer for the question.

A. Contact the hotel reception if you want to press the button.

- **B.** When the entrance door is locked, press the button to open it.
- C. You need to contact the receptionist if you cannot lock the door.
- **D.** Use this button to call the hotel staff when you can't get in.