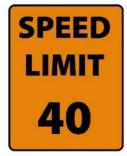

A. The minimum speed is 40 miles per hour.C. You can drive 40 miles per hour or more.

**B.** You cannot drive faster than 40 miles per hour.

**D.** You must drive at 40 miles per hour.

Câu 10. Look at the signs. Choose the best answer for the question.