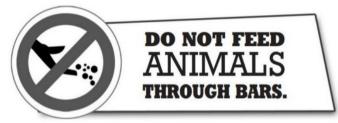

A. Visitors should not get too close to the animals.

**C.** Visitors must not give food to the animals. **Câu 10.** Which of the following statements is true? **B.** Visitors are a danger to the animals.

**D.** Visitors can feed animal here.