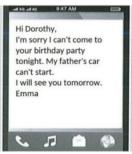

Mã đề 018

A. She is sick

**C.** She forgot about the party **Câu 6.** What does the sign say?

B. Her father's car won't startD. She has another commitment

A. No diving

C. No swimming

**B.** Swimming is optional here.