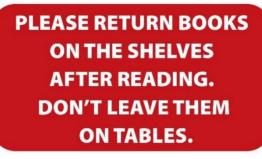

Câu 2. Look at the signs. Choose the best answer for the question.

A. You need to put the books both on the table and the shelves.

**B.** After you finish reading, you have to put the books back on the shelves.

C. You can leave books either on the shelves or on the tables.

**D.** Books should be left on the tables instead of the shelves.

Câu 3. Look at the signs. Choose the best answer for the question.

A. Writing on the wall is not possible.