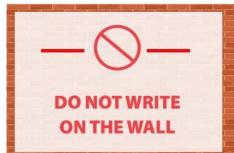

C. You can leave books either on the shelves or on the tables.

**D.** Books should be left on the tables instead of the shelves.

Câu 3. Look at the signs. Choose the best answer for the question.

A. Writing on the wall is not possible.

**C.** You needn't write on the wall.

B. You are not allowed to write on the wall.D. You don't have to write on the wall.

Câu 4. What made Michael send this message to Arthur?

A. He received a message from Arthur's father
C. Arthur called him about an emergency
Câu 5. What is the main reason Emma cannot attend Dorothy's birthday party?