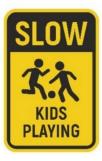

**A.** Kids should play slowly in the area.

**B.** Slow down and play with the kids in the area.

**C.** There may be children in the area, so drive slowly.

**D.** It's slow because the kids are playing.

Câu 9. What does it say?