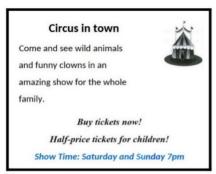

## Câu 6. What can you see at the circus?

- A. Only funny clowns
- C. Only wild animals

- **B.** Only acrobats
- **D.** Wild animals and funny clowns