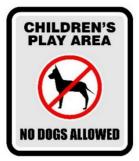

## Câu 10. Look at the signs. Choose the best answer for the question.

- A. Dogs are not safe for children in this play area.
- **B.** Dogs cannot be taken into this place as it is a children's play area.
- C. Don't let your children play here because of the dogs.
- **D.** Dogs are not allowed to play with children in this area.