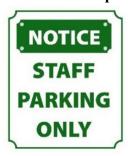

\_\_\_\_\_

| Họ tên thí sin | h:     |
|----------------|--------|
| Số báo danh:   | •••••• |
| Mã Đề∙ 001     |        |

Câu 1. Look at the signs. Choose the best answer for the question.

- **A.** No one is allowed to park in this area.
- **B.** This parking area is for everyone.
- C. You have to contact the staff if you want to park in this area.
- **D.** Only people who work here can park in this area.