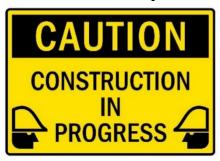

Mã đề 001 Trang 2/3

Câu 9. Look at the signs. Choose the best answer for the question.

- **A.** Be careful because building work is happening.
- **B.** You have to construct buildings with caution.

C. There is careful construction.

**D.** Construction must be carefully done in progress.