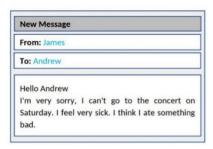

**Câu 3.** What is the main reason James cannot attend the concert?

- A. He lost his ticket
- C. He has another commitment

- **B.** He doesn't like the music
- **D.** He is feeling unwell

Câu 4. Look at the signs. Choose the best answer for the question.