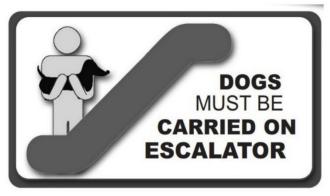

## Câu 5. What does this sign mean?

- A. If you want, you can ride the escalator with your dog.
- **B.** You don't have to carry your dog on the escalator.
- C. When using the escalator, you should carry your dog in your arms.
- **D.** If you have a dog, you can't use the escalator.