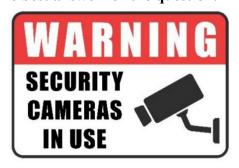

## Câu 7. Look at the signs. Choose the best answer for the question.

- A. You must look after your cameras in this area.
- **B.** Cameras can only be used for security purposes.

C. Cameras can be used in this area.

**D.** This area is supervised by camera.

Câu 8. What activities will be allowed when the pool reopens?

Swimming pool closed for building work Open from Tuesday for Lessons only

- **A.** All regular activities
- C. The notice doesn't specify allowed activities
- **B.** Only swimming lessons
- **D.** Building work and swimming lessons